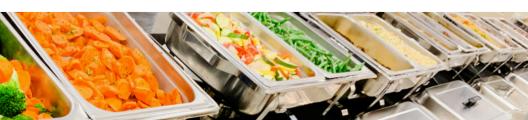

#### CATERING

#### BUFFET DINNER

# **CATERING**

Our package features two choices of tray-passed appetizers along with a buffet meal.

Meals include an entree selection, two side selections, one salad selection, and bread rolls with butter. As well as table top water service, plus a beverage station with iced tea and lemonade.